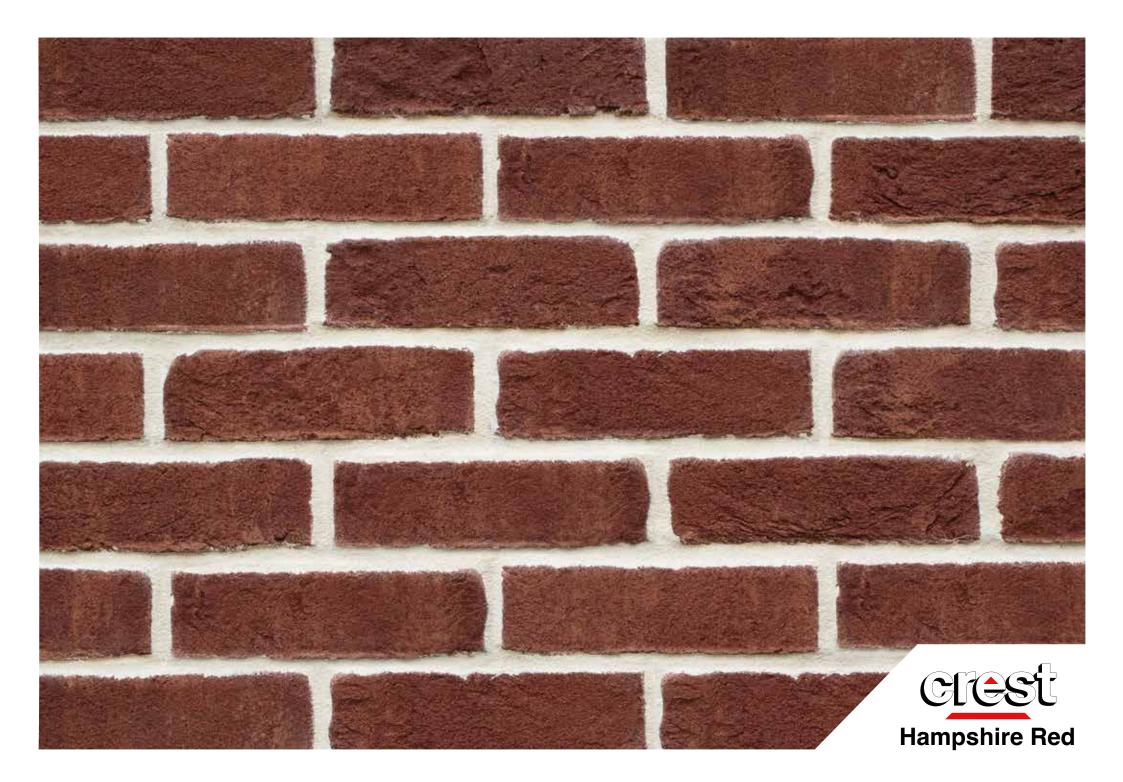

## **Hampshire Red**

**size** 65mm

compressive strength  $\geq 20$ N/mm<sup>2</sup>

water absorption ≥ 15%

**durability** FL / F2

weight per pack 65mm: 1150kg

**pack size** 65mm: 540

active soluble salts content Class S2